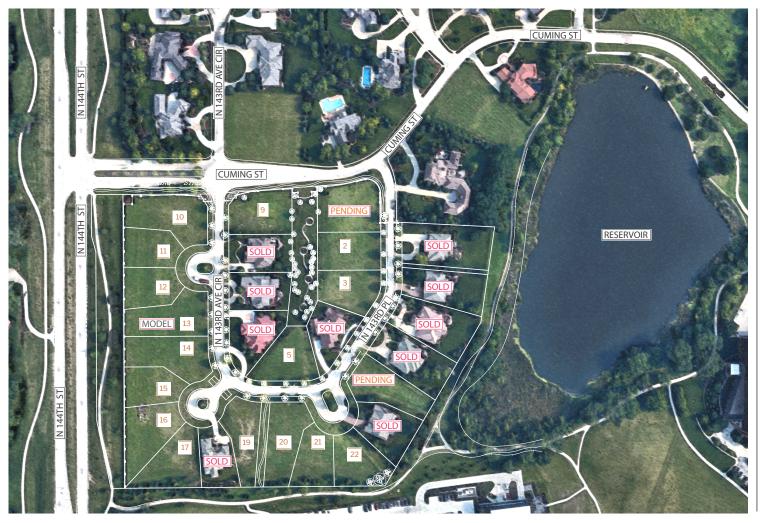

#### VILLAS OF FOUR SEASONS

Four Seasons is the perfect place to build your dream home.

Available Lots:

| #02 -  | 0.31 Acres |
|--------|------------|
| #03 -  | 0.30 Acres |
| #05 -  | 0.34 Acres |
| #09 -  | 0.35 Acres |
| #10-   | 0.44 Acres |
| # 11 - | 0.27 Acres |
| # 12 - | 0.28 Acres |
| #13 -  | 0.39 Acres |
| #14 -  | 0.40 Acres |
| # 15 - | 0.27 Acres |
| #16 -  | 0.39 Acres |
| # 17 - | 0.37 Acres |
| #19 -  | 0.31 Acres |
| # 20 - | 0.37 Acres |
| # 21 - | 0.28 Acres |
| #22 -  | 0.33 Acres |
| # 24 - | PENDING    |
|        |            |

Located just North of 144th & Dodge, the Villas are nestled in the heart of Omaha.