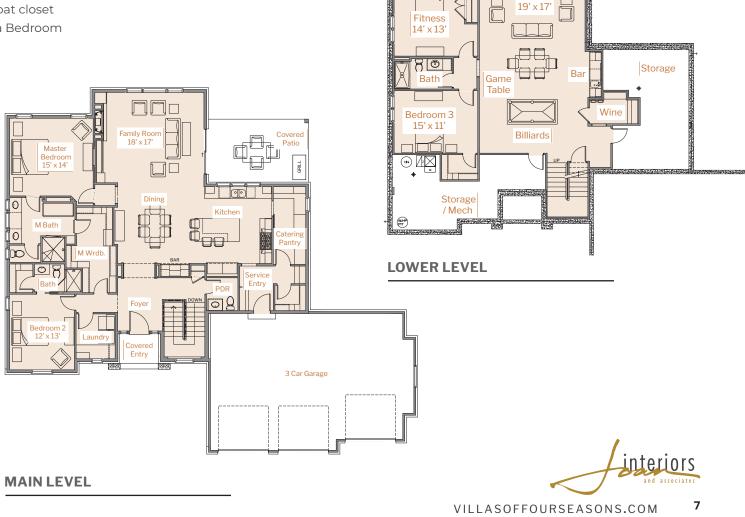

### **VILLAS OF FOUR SEASONS**

the **MODE** 2,108 SF 4 Bed <sup>up to</sup> 3.5 Bath

## the **MODEL**

- $\cdot\,$  Main Level living with wide open floor plan
- Large Covered Patio & Grill area
- · Catering Pantry & Bar
- Large Master Wardrobe close to Laundry
- Lockers, Organization area & Walk-In Coat closet
- $\cdot$  Main Level Flex Room for Study or extra Bedroom
- Lower Level Wine Cellar & Bar
- $\cdot\,$  Interior Design with Interiors by Joan

#### **EXTERIOR ELEVATION**

View all elevations options at VillasofFourSeasons.com

Main Level 2,108 SF

Lower Level 1,350SF

THE BUILDER RESERVES THE RIGHT TO MAKE MODIFICATIONS AND CHANGES TO THE INFORMATION CONTAINED HEREIN, DIMENSIONS, SIZES, AREAS, SPECFICATIONS, LAYOUTS AND MATERIALS ARE APPROXIMATE ONLY AND SUBJECT TO CHANGE.

#### 3,458 SF | 4 BED | 3.5 BATH

Media