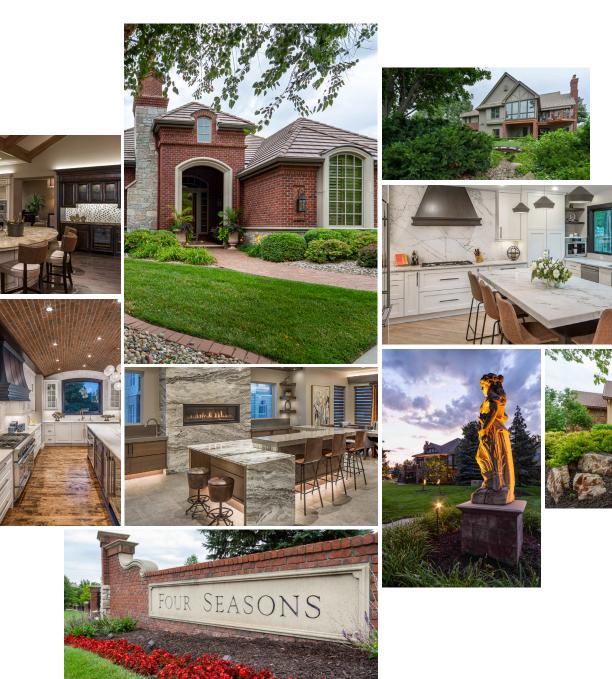

#### **VILLAS OF FOUR SEASONS AMENITIES**

Our Villas in Linden Estates combine the convenience and comfort of modern living with the ideal floor plan to match your lifestyle with details you expect from McNeil Company. You'll have more time to enjoy life because lawn mowing once a week, and snow removal will be taken care of for you. Four Seasons' sense of community is enhanced by security - created by the remote control gated entrance which is framed with beautiful brick walls, custom designed wrought iron fence, seasonal planting beds and planters.

Outdoor fitness opportunities are provided by jogging paths surrounding the villas, adjoining lake and throughout Linden Estates. A walking path through our central garden area features Sculptures of the Goddesses of the Four Seasons, directly from Rome, who are the namesake of the neighborhood.